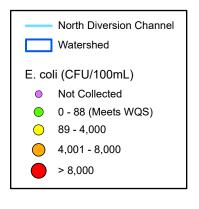

## Historic E. coli Results at AMAFCA Monitoring Locations FY 2014 - 2023

Dry Season: November - June

Wet Season: July - October