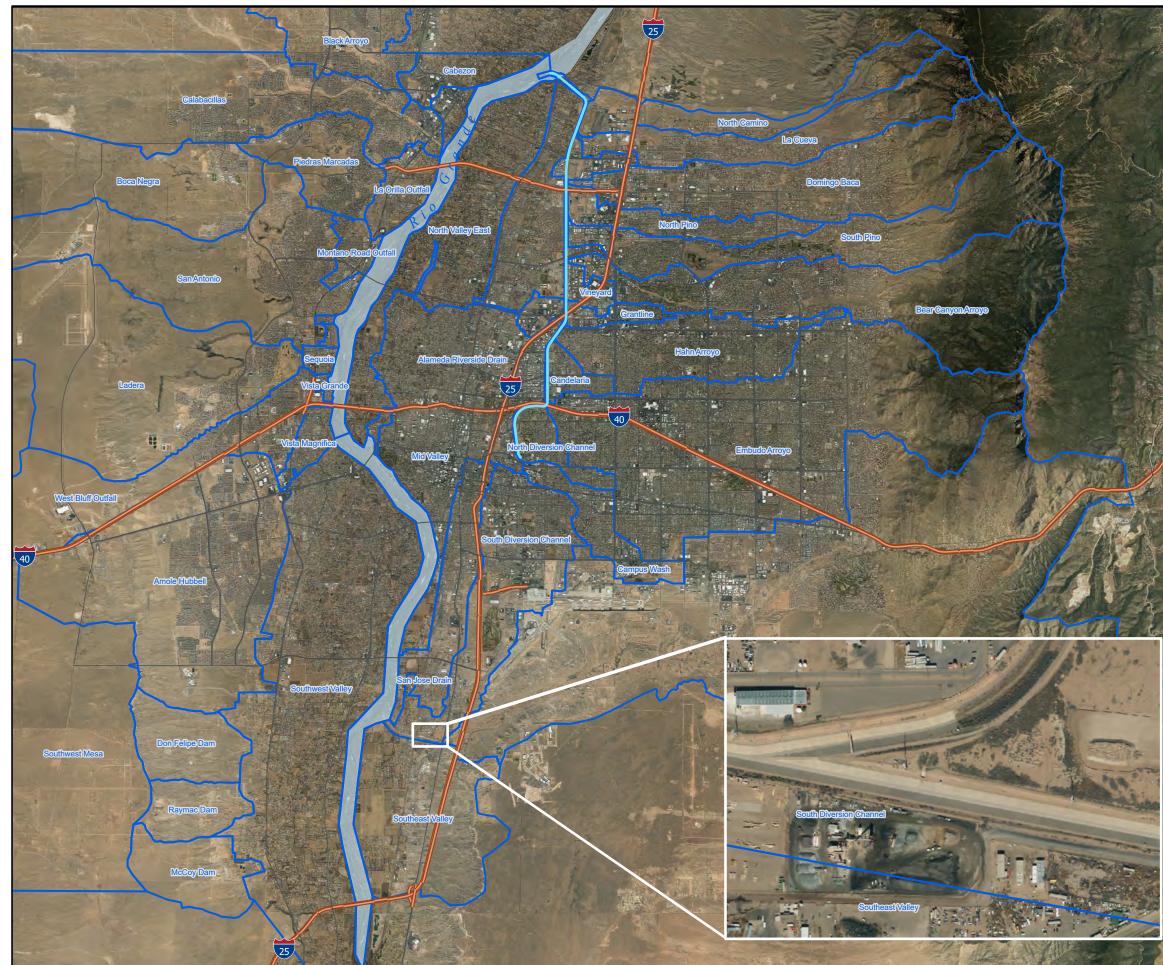

## Historic E. coli Results at AMAFCA Monitoring Locations FY 2014 - 2023

Dry Season: November - June

Wet Season: July - October

## Interactive map: select text below to view each map FY 2014 - Dry Season FY 2015 - Wet Season FY 2015 - Dry Season FY 2016 - Wet Season FY 2016 - Dry Season FY 2017 - Wet Season FY 2017 - Dry Season FY 2018 - Wet Season FY 2018 - Dry Season FY 2019 - Wet Season FY 2019 - Dry Season FY 2020 - Wet Season FY 2020 - Dry Season FY 2021 - Wet Season

FY 2021 - Dry Season FY 2022 - Wet Season FY 2022 - Dry Season

Bohannan A Huston